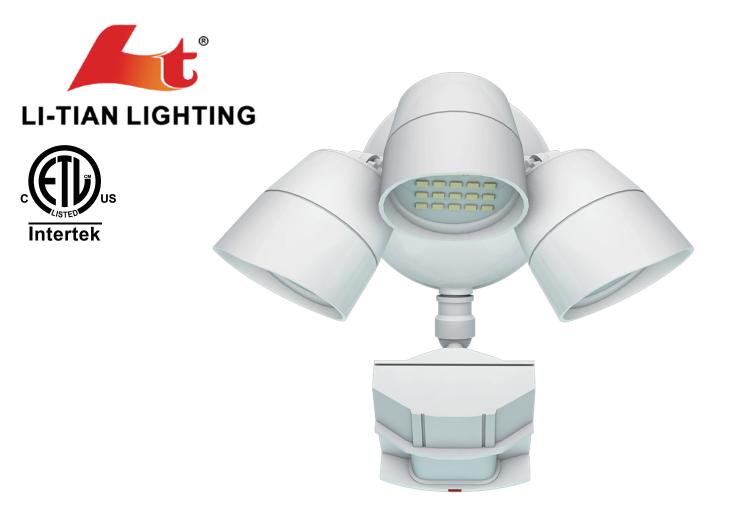

### A great performing LED light for general purpose and security areas that fits your budget.

Rugged cast-aluminum, corrosion-resistant housing with polyester powder paint for lasting durability. LED lamp heads are thermally isolated from the driver that is located in the rear housing, promoting a long service life. Lenses are sealed to keep out moisture, dirt and bugs. LEDs maintain 70% of light output at 50,000 hours of service life.

# **Outdoor Security** LED

- -ETL, cETL listed
- -3161LM 30W
- -120VAC
- -3000K,4000K, 5000K CCT standard
- -High performance OSRAM LEDs
- -White finish standard, black or
- bronze optional
- -5 years warranty