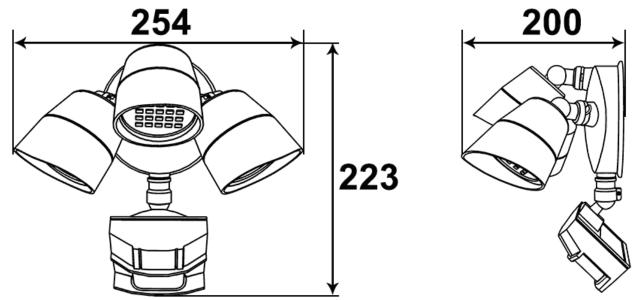

#### SIZE

#### Unit:mm

See how Litian LED luminaires can provide a complete solution for your area lighting needs. Visit www.ilitianled.com more information.