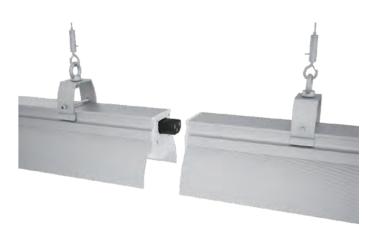

#### **Continuous installation** continue to operate up to 133Ft.

Dimming 120-277V comes options with 1-10V dimming 220-240V comes options with 1-10V dimming

See how Litian LED luminaires can provide a complete solution for your area lighting needs. Visit www.ilitianled.com more information.