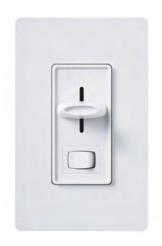

#### **Continuous installation** continue to operate up to 133Ft.

Dimming 120-277V comes options with 1-10V dimming 220-240V comes options with 1-10V dimming

See how Litian LED luminaires can provide a complete solution for your area lighting needs. Visit www.ilitianled.com more information.