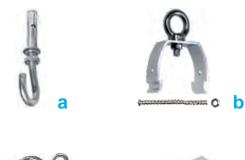

#### Various accessories

a.M12 Expansion screw **b.Install the fixture** c.1.5m Adjustable steel wire d.15cm Connect the fixture