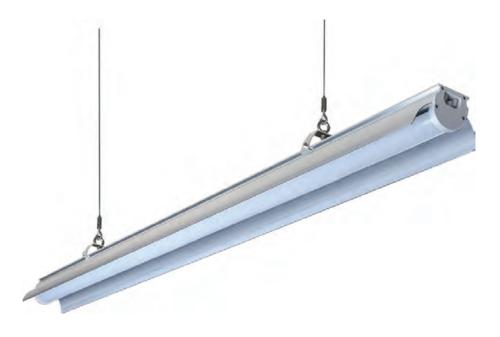

## The Led T20 Tube Light

The LT-T-20 Series features sleek and compact architectural design with rugged extruded aluminum housing. Double wings enlarge heat dissipation which provides exceptional thermal management. Suspended mounted modular LED-based lighting system for offices and classrooms, warehouse and supermarket, lobbies and lounges.

# Multiple Lumens Packages The Led T20 Tube Light comes in

three lumens packages

### 8800lm 80W 6600lm 60W 4400lm 40W