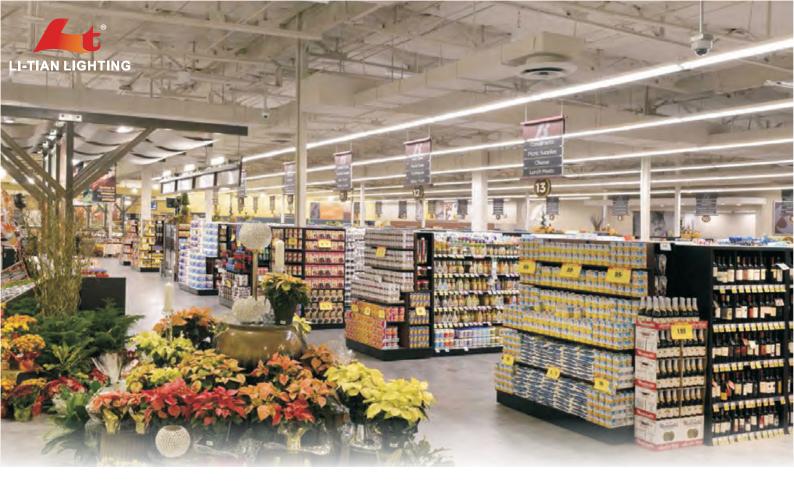

## The Led T20 Tube Light

The LT-T-20 Series features sleek and compact architectural design with rugged extruded aluminum housing. Double wings enlarge heat dissipation which provides exceptional thermal management. Suspended mounted modular LED-based lighting system for offices and classrooms, warehouse and supermarket, lobbies and lounges.