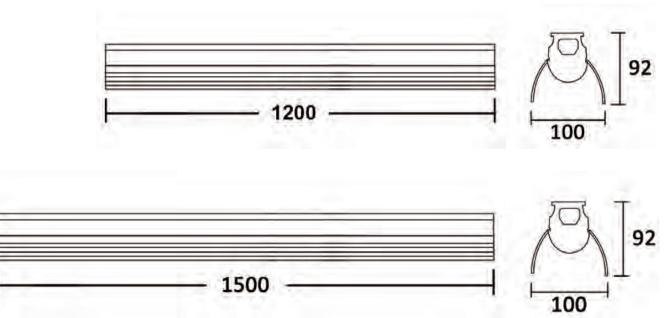

## The Led T20 Tube Light

The LT-T-20 Series features sleek and compact architectural design with rugged extruded aluminum housing. Double wings enlarge heat dissipation which provides exceptional thermal management. Suspended mounted modular LED-based lighting system for offices and classrooms, warehouse and supermarket, lobbies and lounges.

# Multiple Lumens Packages The Led T20 Tube Light comes in

three lumens packages

### 8800lm 80W 6600lm 60W 4400lm 40W