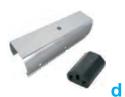

#### Various accessories

a.M12 Expansion screw **b.Install the fixture** c.1.5m Adjustable steel wire d.15cm Connect the fixture