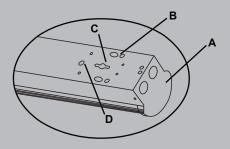

# **Easy Installation**

Multiple installation options

A: End Cap

**B**: Chain Mounting with V-Hook

**C**: Surface Mounting **D**:T-Bar Clip Mounting