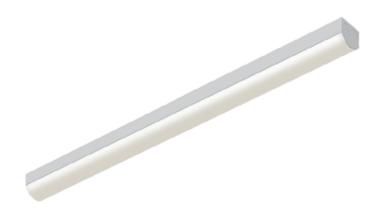

# LT-LR Series

The small size of the LED Linear Strip makes it an ideal choice for size restricted architecturel applications. The LT-LR Series can be the illumination solution in commercial, industrial, retail and residential applications. Fixtures can be used in storage/utility ares, coves, display cases, shops, task and general area lighting.

## **Multiple Lumens Packages**

LED Linear Strip comes in two sizes (1200 mm and 1500 mm) and tree power packages (40W, 50W and 60W)

6600 Lumens 60W 1500mm

**5500 Lumens 50W 1500mm** 

4400 Lumens 40W 1200mm