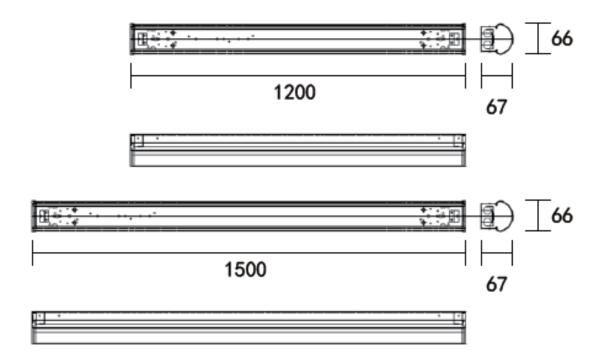

## **Multiple Lumens Packages**

LED Linear Strip comes in two sizes (1200 mm and 1500 mm) and tree power packages (40W, 50W and 60W)

6600 Lumens 60W 1500mm

**5500 Lumens 50W 1500mm** 

4400 Lumens 40W 1200mm

#### SIZE

**Unit:mm** 

See how Litian LED luminaires can provide a complete solution for your area lighting needs. Visit www.ilitianled.com more information.