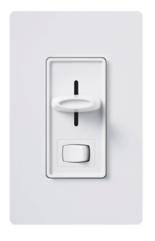

### **Dimming**

120-277V comes standard with 0-10V dimming 220-240V comes options with 0-10V dimming