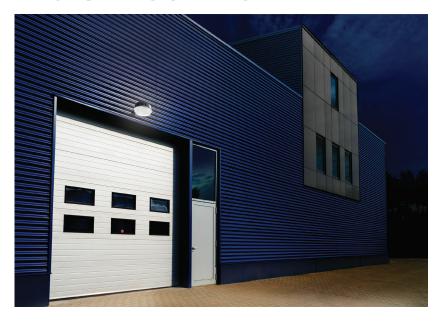

The refractive lens design spreads the light evenly, so you can brighten those outdoor spaces without glare.

## **Dusk to Dawn LED**

- •Excellent choice for general areas, where lighting can enhance security.
- •Provides up to 70% energy over HID.\*
- •Refracted lens design spreads light evenly and significantly reduces glare.
- •Direct mount or arm mount -compatible to retrofit onto existing arms easily.
- •Dusk to Dawn is sturdy, fade and abrasion resistant, built of a one-piece die-cast aluminum housing.
- •5 year limited warranty.