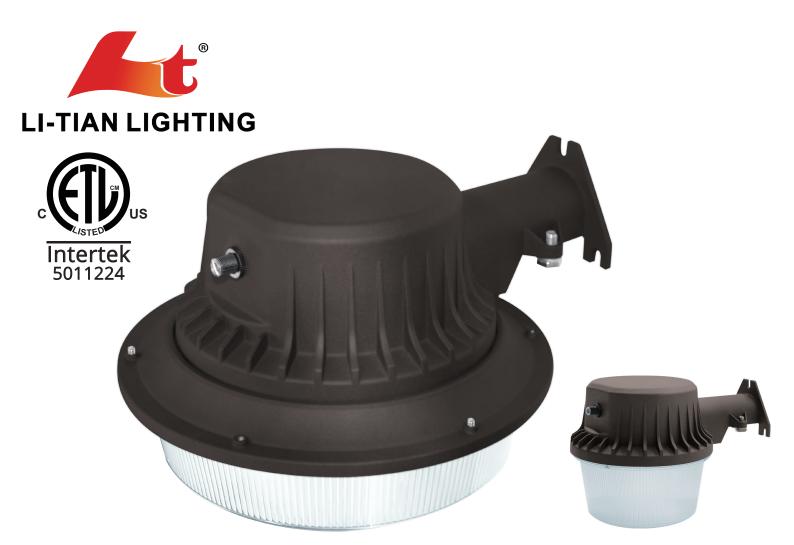

## Brighten spaces evenly, without glare

A great performing LED light for general purpose and security areas that fits your budget.

The Litian Dusk to Dawn Barn Light is only on when you need it. And now with 40% more light than previous generation with the same wattage, this generation is more efficient. This fixture can be direct mounted to a wall or arm mounted. You can order the arm separately, but Dusk to Dawn easily retrofits onto existing arms for one of the most affordable and energy efficient options on the market.

## **Dusk to Dawn LED**

- •Excellent choice for general areas, where lighting can enhance security.
- •Provides up to 70% energy over HID.\*
- •Refracted lens design spreads light evenly and significantly reduces glare.
- •Direct mount or arm mount -compatible to retrofit onto existing arms easily.
- •Dusk to Dawn is sturdy, fade and abrasion resistant, built of a one-piece die-cast aluminum housing.
- •5 year limited warranty.