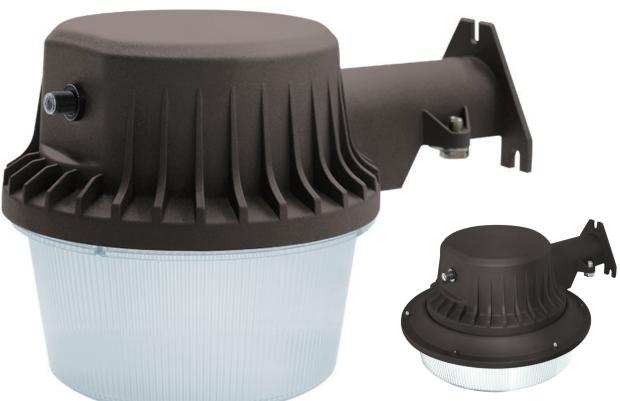

## A great performing LED light for general purpose and security areas that fits your budget.

The Litian Dusk to Dawn Barn Light is only on when you need it. And now with 40% more light than previous generation with the same wattage, this generation is more efficient. This fixture can be direct mounted to a wall or arm mounted. You can order the arm separately, but Dusk to Dawn easily retrofits onto existing arms for one of the most affordable and energy efficient options on the market.

## Dusk to Dawn LED

- •Excellent choice for general areas, where lighting can enhance security.
- •Provides up to 70% energy over HID.\*
- •Refracted lens design spreads light evenly and significantly reduces glare.
- •Direct mount or arm mount -compatible to retrofit onto existing arms easily.
- •Dusk to Dawn is sturdy, fade and abrasion resistant, built of a one-piece die-cast aluminum housing.
- •5 year limited warranty.