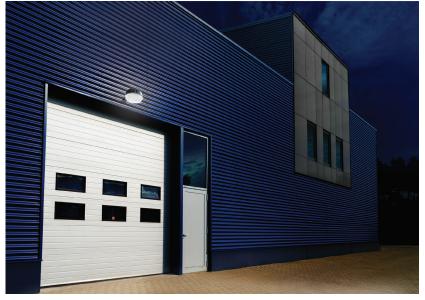

## Brighten spaces evenly, without glare

The refractive lens design spreads the light evenly, so you can brighten those outdoor spaces without glare.