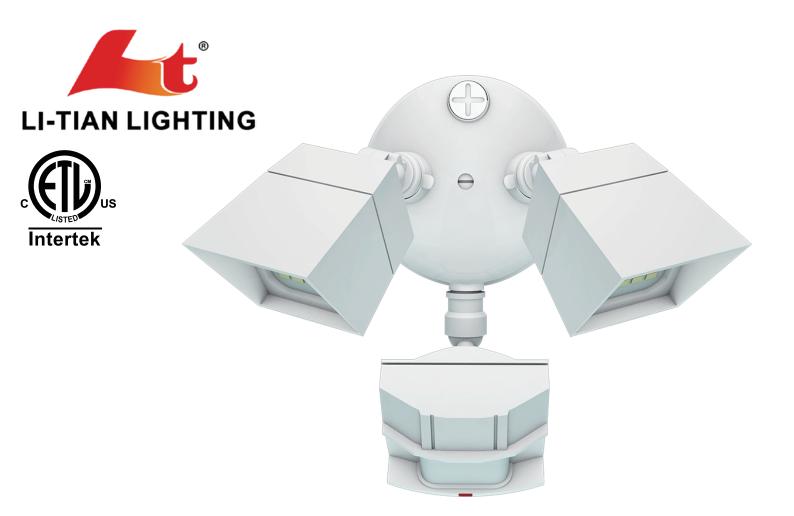

## A great performing LED light for general purpose and security areas that fits your budget.

Rugged cast-aluminum, corrosion-resistant housing with polyester powder paint for lasting durability. LED lamp heads are thermally isolated from the driver that is located in the rear housing, promoting a long service life. Lenses are sealed to keep out moisture, dirt and bugs. LEDs maintain 70% of light output at 50,000 hours of service life.

## **Outdoor Security** LED

- -ETL, cETL listed
- -2123LM 20W
- -120VAC
- -3000K,4000K, 5000K CCT standard
- -High performance OSRAM LEDs
- -White finish standard, black or
- bronze optional
- -5 years warranty