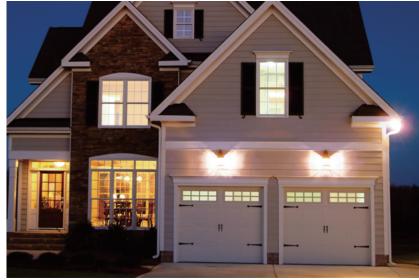

## Brighten spaces evenly, without glare

The refractive lens design spreads the light evenly, so you can brighten those outdoor spaces without glare.