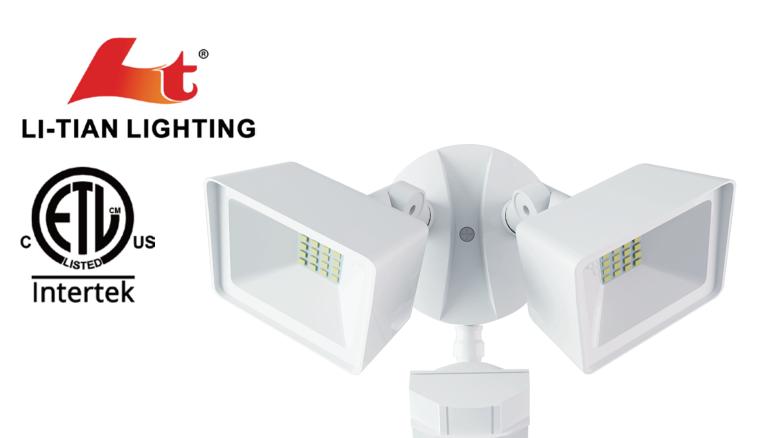

## **Outdoor Security LED**

- -ETL, cETL listed
- -2205LM 20W
- -120VAC
- -3000K,4000K, 5000K CCT standard
- -High performance OSRAM LEDs
- -White finish standard, black or bronze optional
- -5 years warranty